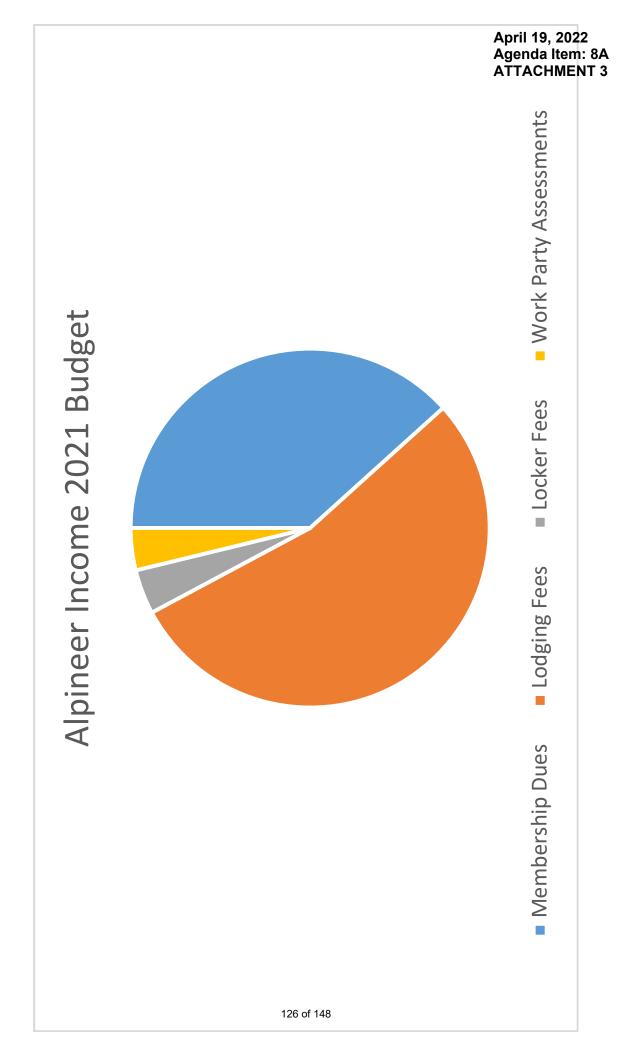

Donner Summit Public Utility District Agenda – Regular Meeting April 19, 2022 Page 2

- 6. Department Reports
  - A. Administration Steven Palmer, General Manager
  - B. Sewer and Water Department
    - 1. Waste Water Flow Data, March
    - 2. Fresh Water Flow Data, March
    - 3. Operations and Maintenance Summary
- 7. Information Items
  - A. Financial Statements for Fiscal Year 2020/2021 with Independent Auditors Report
- 8. Action Items
  - A. Consider Refund Requests from Peninsula Ski Club, Oakland Ski Club, and The Alpineer Club; and Discuss Methodology of Calculating Equivalent Dwelling Units (EDUs) for Ski Clubs
  - B. Consider Nomination of LAFCO Special District Representative
  - C. Adopt a Resolution to Continue Remote Board Meetings in Accordance with Assembly Bill 361
  - D. Preliminary Capital Improvement Plan and Budget Presentation
- 9. Board Discussion
  - A. Public Comment and Board Discussion Regarding the Big Bend Water System
- **10. Director Reports:** In accordance with Government Code Section 54954.2(a), Directors may make brief announcements or brief reports on their own activities (concerning the District). They may ask questions for clarification make a referral to staff or take action to have staff place a matter of business on a future agenda.