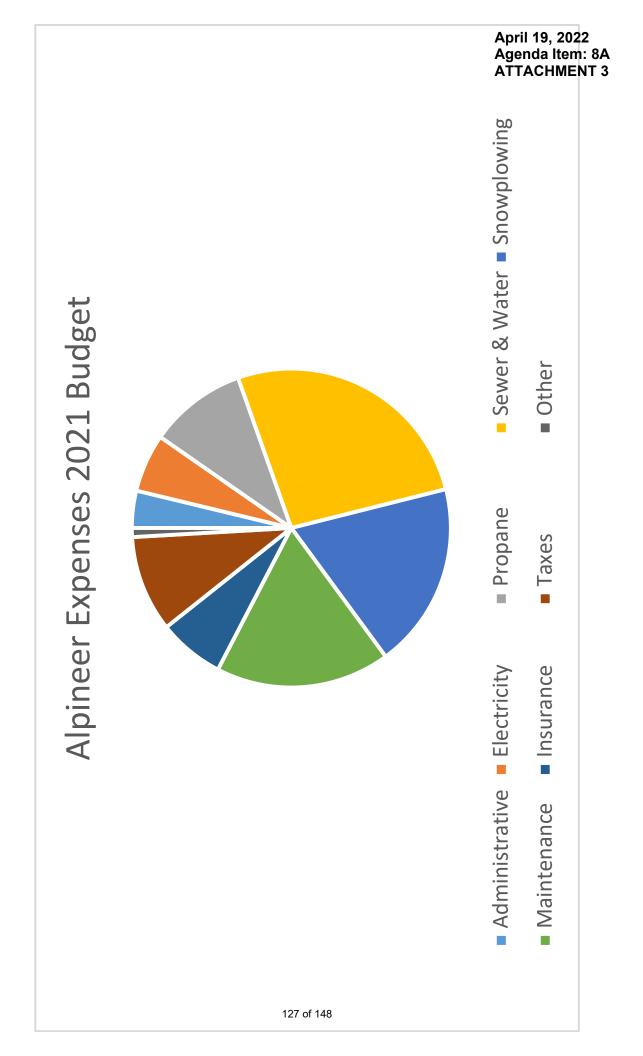

Donner Summit Public Utility District Agenda – Regular Meeting April 19, 2022 Page 2

- 6. Department Reports
  - A. Administration Steven Palmer, General Manager
  - B. Sewer and Water Department
    - 1. Waste Water Flow Data, March
    - 2. Fresh Water Flow Data, March
    - 3. Operations and Maintenance Summary
- 7. Information Items
  - A. Financial Statements for Fiscal Year 2020/2021 with Independent Auditors Report
- 8. Action Items
  - A. Consider Refund Requests from Peninsula Ski Club, Oakland Ski Club, and The Alpineer Club; and Discuss Methodology of Calculating Equivalent Dwelling Units (EDUs) for Ski Clubs
  - B. Consider Nomination of LAFCO Special District Representative
  - C. Adopt a Resolution to Continue Remote Board Meetings in Accordance with Assembly Bill 361
  - D. Preliminary Capital Improvement Plan and Budget Presentation
- 9. Board Discussion
  - A. Public Comment and Board Discussion Regarding the Big Bend Water System
- **10. Director Reports:** In accordance with Government Code Section 54954.2(a), Directors may make brief announcements or brief reports on their own activities (concerning the District). They may ask questions for clarification make a referral to staff or take action to have staff place a matter of business on a future agenda.